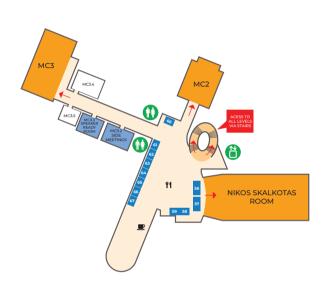

# FLOORPLAN | LOWER FLOOR | SKALKOTAS LEVEL

We have a prayer room and a breast-feeding room available on site. Please visit our staff at the Registration Desk, who will be happy to help.

|                                         | Room  | NIKOS SKALKOTAS ROOM<br>VIDEO SURGERIES COURSE | MC3<br>ROOM<br>RESIDENTS' SYMPOSIUM                   | MC2<br>ROOM                |
|-----------------------------------------|-------|------------------------------------------------|-------------------------------------------------------|----------------------------|
| ≿                                       | 8:00  |                                                |                                                       |                            |
| 2                                       | 8:15  |                                                |                                                       |                            |
| S                                       | 8:30  |                                                |                                                       |                            |
| 4                                       | 9:00  |                                                |                                                       |                            |
| 6                                       | 10:00 |                                                |                                                       |                            |
| ш                                       | 10:30 |                                                |                                                       |                            |
| PROGRAM OVERVIEW   AUGUST 30   WEDNESDA | 10:50 |                                                | Residents' Symposium:<br>Module 1: Minimally Invasive |                            |
| OM                                      | 11:45 |                                                | Procedures                                            |                            |
| H                                       | 12:00 |                                                | Residents' Symposium: Module                          |                            |
| ิง                                      | 12:45 |                                                | 2: Facial and Neck Surgery                            |                            |
| ธ                                       | 13:00 | Video Surgeries Part 1<br>Face                 | Light Lunch                                           |                            |
| Ď.                                      | 13:15 |                                                | Ŭ                                                     |                            |
| ∢                                       | 13:30 |                                                |                                                       |                            |
|                                         | 13:45 |                                                | Residents' Symposium: Module<br>3: Breast Surgery     |                            |
| 3                                       | 14:00 |                                                | 5: Dreast Surgery                                     |                            |
| -                                       | 14:15 |                                                |                                                       | Industry Workshop - Motiva |
| 2                                       | 14:30 | Light Lunch                                    |                                                       |                            |
| Ш                                       | 14:45 | Video Surgeries Part 2<br>Body                 | Residents' Symposium:<br>Module 4:                    |                            |
| 5                                       | 15:00 |                                                | Body Contour                                          |                            |
| 0                                       | 15:15 |                                                |                                                       |                            |
| Σ                                       | 15:30 | Boay                                           |                                                       |                            |
| 4                                       | 15:45 |                                                |                                                       |                            |
| â                                       | 16:00 | Video Surgeries Part 3                         |                                                       |                            |
| 8                                       | 16:45 | Video Surgeries Part 3<br>Breast Surgery       |                                                       |                            |
| ă                                       | 17:00 |                                                |                                                       |                            |
| ٥                                       | 17:30 |                                                |                                                       |                            |